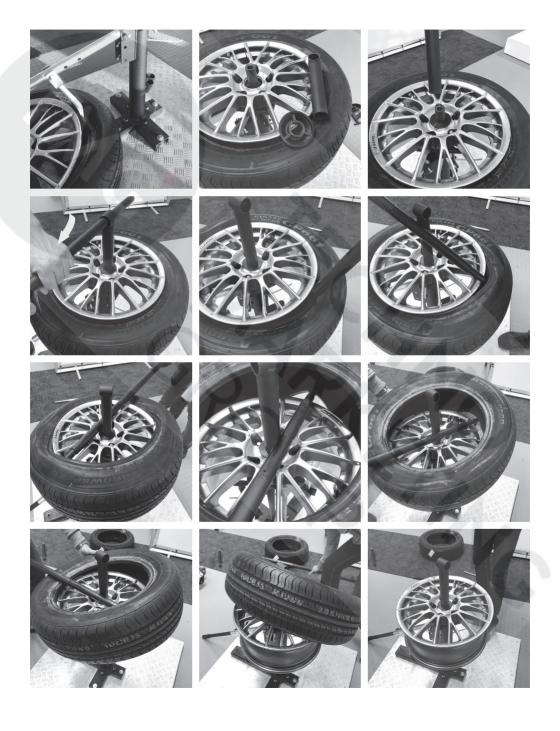

33 | R-CLIP                       |
| 14   | 12772-14 | HANDLE SOCKET             | 34   | 12772-34 | CLEVIS PIN                   |
| 15   | 12772-15 | BEAD BREAKER HANDLE       | 35   | 12772-35 | HEX BOLT M10X20              |
| 16   | 12772-16 | DEMOUNT BAR 1             | 36   | 12772-36 | FLAT WASHER M10              |
| 17   | 12772-17 | DEMOUNT BAR 2             | 37   | 12772-37 | SPRING WASHER M10            |
| 18   | 12772-18 | PIN                       | 38   | 12772-38 | EXPANSION BOLT M16X120 + NUT |
| 19   | 12772-19 | CENTER POST CAP           | 39   | 12772-39 | HEX BOLT M10X50              |
| 20   | 12772-20 | CONE STORAGE PIN          |      |          |                              |

















### **DEMOUNTING 1**



### **MOUNTING 1**



### **DEMOUNTING 2**



### **MOUNTING 2**



## **ABOUT US**

Gaither Tool Company, Inc. founded in 1988, is an international organization committed to serving the tire and trucking industry. It invents and manufactures convenient tools and systems needed to service and maintain tires and wheel assemblies.

Gaither Tool Company, Inc. continually invests in research and development to bring to its customers the most effective tools in the business. It strives to improve efficiency and reduce costs for customers all over the world working in truck maintenance shops as well as on-the-road tire service providers. Bandag, Euromaster/Michelin, Bridgestone's First Stop, The United States Armed Forces... just to name a few.

Gaither supplies products to customers in over 100 countries, selling through exclusive and no