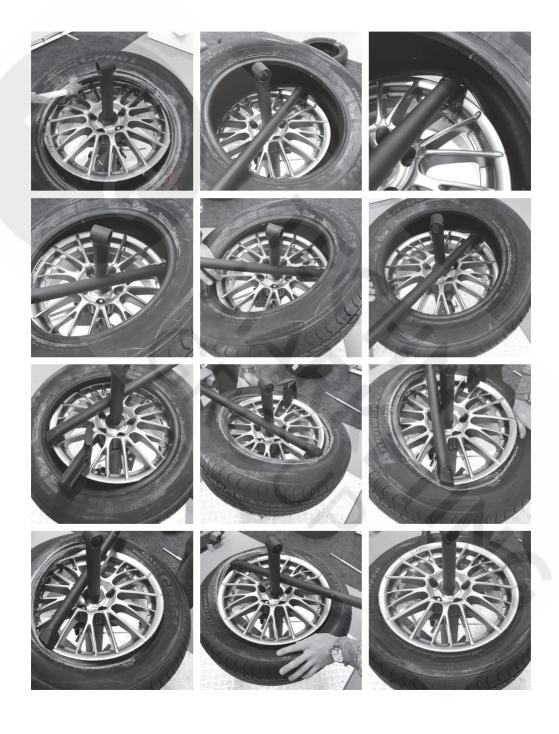

|
| 14   | 12772-14 | HANDLE SOCKET             | 34   | 12772-34 | CLEVIS PIN                   |
| 15   | 12772-15 | BEAD BREAKER HANDLE       | 35   | 12772-35 | HEX BOLT M10X20              |
| 16   | 12772-16 | DEMOUNT BAR 1             | 36   | 12772-36 | FLAT WASHER M10              |
| 17   | 12772-17 | DEMOUNT BAR 2             | 37   | 12772-37 | SPRING WASHER M10            |
| 18   | 12772-18 | PIN                       | 38   | 12772-38 | EXPANSION BOLT M16X120 + NUT |
| 19   | 12772-19 | CENTER POST CAP           | 39   | 12772-39 | HEX BOLT M10X50              |
| 20   | 12772-20 | CONE STORAGE PIN          |      |          |                              |

















### **DEMOUNTING 1**



### **MOUNTING 1**



### **DEMOUNTING 2**



### **MOUNTING 2**



## **ABOUT US**

Gaither Tool Company, Inc. founded in 1988, is an international organization committed to serving the tire and trucking industry. It invents and manufactures convenient tools and systems needed to service and maintain tires and wheel assemblies.

Gaither Tool Company, Inc. continually invests in research and development to bring to its customers the most effective tools in the business. It strives to improve efficiency and reduce costs for customers all over the world working in truck maintenance shops as well as on-the-road tire service providers. Bandag, Euromaster/Michelin, Bridgestone's First Stop, The United States Armed Forces... just to name a few.

Gaither supplies products to customers in over 100 countries, selling through exclusive and nonexclusive distributor