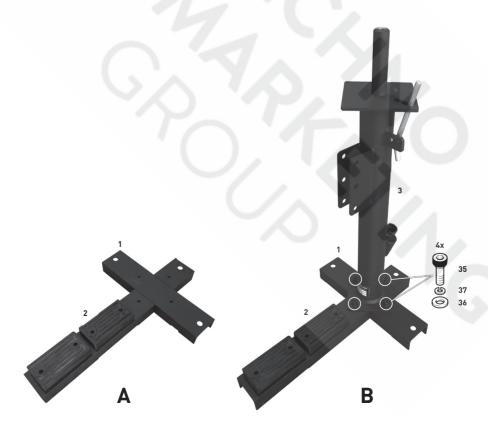

| ITEM | ART. NR  | DESCRIPTION               | ITEM | ART. NR  | DESCRIPTION                  |
|------|----------|---------------------------|------|----------|------------------------------|
| 1    | 12772-1  | BASE PLATE 1              | 21   | 12772-21 | BEAD BREAKER PROTECTION      |
| 2    | 12772-2  | BASE PLATE 2              | 22   | 12772-22 | CONE 1                       |
| 3    | 12772-3  | CENTER POST               | 23   | 12772-23 | CONE 2                       |
| 4    | 12772-4  | BOTTOM FLANGE ADAPTER     | 24   | 12772-24 | CONE 3                       |
| 5    | 12772-5  | ADAPTER BAR               | 25   | 12772-25 | BEAD KEEPER                  |
| 6    | 12772-6  | ADAPTER BAR               | 26   | 12772-26 | DEMOUNT BAR PROTECTION 1     |
| 7    | 12772-7  | ADJUSTING BAR INCL. CLAMP | 27   | 12772-27 | DEMOUNT BAR PROTECTION 2     |
| 8    | 12772-8  | CLAMP                     | 28   | 12772-28 | BEAD PRESSING BLOCK          |
| 9    | 12772-9  | UPPER FLANGE ADAPTER      | 29   | 12772-29 | BEAD BREAKER PROTECTION PLUG |
| 10   | 12772-10 | CLAMP LOCKING PIN         | 30   | 12772-30 | TIRE LUBRICANT BUCKET        |
| 11   | 12772-11 | ADJUSTING ROD             | 31   | 12772-31 | MOUNTING PASTE BRUSH         |
| 12   | 12772-12 | KNOB                      | 32   | 12772-32 | BUCKET HOLDER                |
| 13   | 12772-13 | BEAD BREAKER SHOE         | 33   | 12772-33 | R-CLIP                       |
| 14   | 12772-14 | HANDLE SOCKET             | 34   | 12772-34 | CLEVIS PIN                   |
| 15   | 12772-15 | BEAD BREAKER HANDLE       | 35   | 12772-35 | HEX BOLT M10X20              |
| 16   | 12772-16 | DEMOUNT BAR 1             | 36   | 12772-36 | FLAT WASHER M10              |
| 17   | 12772-17 | DEMOUNT BAR 2             | 37   | 12772-37 | SPRING WASHER M10            |
| 18   | 12772-18 | PIN                       | 38   | 12772-38 | EXPANSION BOLT M16X120 + NUT |
| 19   | 12772-19 | CENTER POST CAP           | 39   | 12772-39 | HEX BOLT M10X50              |
| 20   | 12772-20 | CONE STORAGE PIN          |      |          |                              |