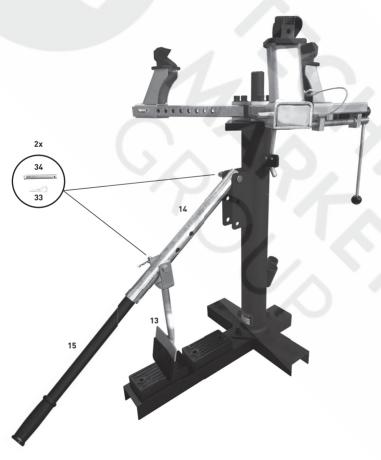

| ITEM | ART. NR  | DESCRIPTION               | ITEM | ART. NR  | DESCRIPTION                  |
|------|----------|---------------------------|------|----------|------------------------------|
| 1    | 12772-1  | BASE PLATE 1              | 21   | 12772-21 | BEAD BREAKER PROTECTION      |
| 2    | 12772-2  | BASE PLATE 2              | 22   | 12772-22 | CONE 1                       |
| 3    | 12772-3  | CENTER POST               | 23   | 12772-23 | CONE 2                       |
| 4    | 12772-4  | BOTTOM FLANGE ADAPTER     | 24   | 12772-24 | CONE 3                       |
| 5    | 12772-5  | ADAPTER BAR               | 25   | 12772-25 | BEAD KEEPER                  |
| 6    | 12772-6  | ADAPTER BAR               | 26   | 12772-26 | DEMOUNT BAR PROTECTION 1     |
| 7    | 12772-7  | ADJUSTING BAR INCL. CLAMP | 27   | 12772-27 | DEMOUNT BAR PROTECTION 2     |
| 8    | 12772-8  | CLAMP                     | 28   | 12772-28 | BEAD PRESSING BLOCK          |
| 9    | 12772-9  | UPPER FLANGE ADAPTER      | 29   | 12772-29 | BEAD BREAKER PROTECTION PLUG |
| 10   | 12772-10 | CLAMP LOCKING PIN         | 30   | 12772-30 | TIRE LUBRICANT BUCKET        |
| 11   | 12772-11 | ADJUSTING ROD             | 31   | 12772-31 | MOUNTING PASTE BRUSH         |
| 12   | 12772-12 | KNOB                      | 32   | 12772-32 | BUCKET HOLDER                |
| 13   | 12772-13 | BEAD BREAKER SHOE         | 33   | 12772-33 | R-CLIP                       |
| 14   | 12772-14 | HANDLE SOCKET             | 34   | 12772-34 | CLEVIS PIN                   |
| 15   | 12772-15 | BEAD BREAKER HANDLE       | 35   | 12772-35 | HEX BOLT M10X20              |
| 16   | 12772-16 | DEMOUNT BAR 1             | 36   | 12772-36 | FLAT WASHER M10              |
| 17   | 12772-17 | DEMOUNT BAR 2             | 37   | 12772-37 | SPRING WASHER M10            |
| 18   | 12772-18 | PIN                       | 38   | 12772-38 | EXPANSION BOLT M16X120 + NUT |
| 19   | 12772-19 | CENTER POST CAP           | 39   | 12772-39 | HEX BOLT M10X50              |
| 20   | 12772-20 | CONE STORAGE PIN          |      |          |                              |