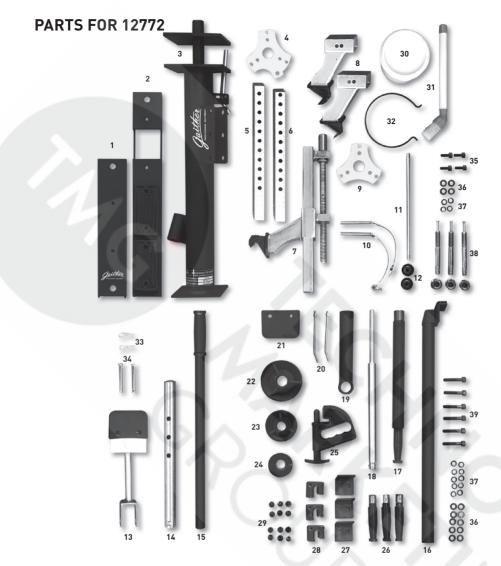

| ITEM | ART. NR  | DESCRIPTION               | ITEM | ART. NR  | DESCRIPTION                  |
|------|----------|---------------------------|------|----------|------------------------------|
| 1    | 12772-1  | BASE PLATE 1              | 21   | 12772-21 | BEAD BREAKER PROTECTION      |
| 2    | 12772-2  | BASE PLATE 2              | 22   | 12772-22 | CONE 1                       |
| 3    | 12772-3  | CENTER POST               | 23   | 12772-23 | CONE 2                       |
| 4    | 12772-4  | BOTTOM FLANGE ADAPTER     | 24   | 12772-24 | CONE 3                       |
| 5    | 12772-5  | ADAPTER BAR               | 25   | 12772-25 | BEAD KEEPER                  |
| 6    | 12772-6  | ADAPTER BAR               | 26   | 12772-26 | DEMOUNT BAR PROTECTION 1     |
| 7    | 12772-7  | ADJUSTING BAR INCL. CLAMP | 27   | 12772-27 | DEMOUNT BAR PROTECTION 2     |
| 8    | 12772-8  | CLAMP                     | 28   | 12772-28 | BEAD PRESSING BLOCK          |
| 9    | 12772-9  | UPPER FLANGE ADAPTER      | 29   | 12772-29 | BEAD BREAKER PROTECTION PLUG |
| 10   | 12772-10 | CLAMP LOCKING PIN         | 30   | 12772-30 | TIRE LUBRICANT BUCKET        |
| 11   | 12772-11 | ADJUSTING ROD             | 31   | 12772-31 | MOUNTING PASTE BRUSH         |
| 12   | 12772-12 | KNOB                      | 32   | 12772-32 | BUCKET HOLDER                |
| 13   | 12772-13 | BEAD BREAKER SHOE         | 33   | 12772-33 | R-CLIP                       |
| 14   | 12772-14 | HANDLE SOCKET             | 34   | 12772-34 | CLEVIS PIN                   |
| 15   | 12772-15 | BEAD BREAKER HANDLE       | 35   | 12772-35 | HEX BOLT M10X20              |
| 16   | 12772-16 | DEMOUNT BAR 1             | 36   | 12772-36 | FLAT WASHER M10              |
| 17   | 12772-17 | DEMOUNT BAR 2             | 37   | 12772-37 | SPRING WASHER M10            |
| 18   | 12772-18 | PIN                       | 38   | 12772-38 | EXPANSION BOLT M16X120 + NUT |
| 19   | 12772-19 | CENTER POST CAP           | 39   | 12772-39 | HEX BOLT M10X50              |
| 20   | 12772-20 | CONE STORAGE PIN          |      |          |                              |