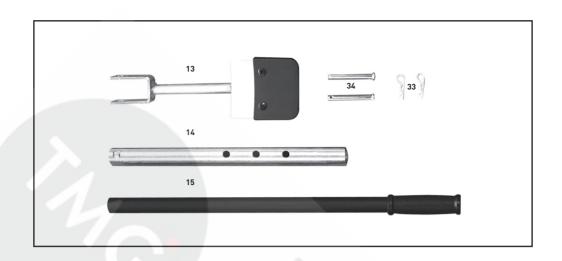

| ITEM | ART. NR  | DESCRIPTION               | ITEM | ART. NR  | DESCRIPTION                  |
|------|----------|---------------------------|------|----------|------------------------------|
| 1    | 12772-1  | BASE PLATE 1              | 21   | 12772-21 | BEAD BREAKER PROTECTION      |
| 2    | 12772-2  | BASE PLATE 2              | 22   | 12772-22 | CONE 1                       |
| 3    | 12772-3  | CENTER POST               | 23   | 12772-23 | CONE 2                       |
| 4    | 12772-4  | BOTTOM FLANGE ADAPTER     | 24   | 12772-24 | CONE 3                       |
| 5    | 12772-5  | ADAPTER BAR               | 25   | 12772-25 | BEAD KEEPER                  |
| 6    | 12772-6  | ADAPTER BAR               | 26   | 12772-26 | DEMOUNT BAR PROTECTION 1     |
| 7    | 12772-7  | ADJUSTING BAR INCL. CLAMP | 27   | 12772-27 | DEMOUNT BAR PROTECTION 2     |
| 8    | 12772-8  | CLAMP                     | 28   | 12772-28 | BEAD PRESSING BLOCK          |
| 9    | 12772-9  | UPPER FLANGE ADAPTER      | 29   | 12772-29 | BEAD BREAKER PROTECTION PLUG |
| 10   | 12772-10 | CLAMP LOCKING PIN         | 30   | 12772-30 | TIRE LUBRICANT BUCKET        |
| 11   | 12772-11 | ADJUSTING ROD             | 31   | 12772-31 | MOUNTING PASTE BRUSH         |
| 12   | 12772-12 | KNOB                      | 32   | 12772-32 | BUCKET HOLDER                |
| 13   | 12772-13 | BEAD BREAKER SHOE         | 33   | 12772-33 | R-CLIP                       |
| 14   | 12772-14 | HANDLE SOCKET             | 34   | 12772-34 | CLEVIS PIN                   |
| 15   | 12772-15 | BEAD BREAKER HANDLE       | 35   | 12772-35 | HEX BOLT M10X20              |
| 16   | 12772-16 | DEMOUNT BAR 1             | 36   | 12772-36 | FLAT WASHER M10              |
| 17   | 12772-17 | DEMOUNT BAR 2             | 37   | 12772-37 | SPRING WASHER M10            |
| 18   | 12772-18 | PIN                       | 38   | 12772-38 | EXPANSION BOLT M16X120 + NUT |
| 19   | 12772-19 | CENTER POST CAP           | 39   | 12772-39 | HEX BOLT M10X50              |
| 20   | 12772-20 | CONE STORAGE PIN          |      |          |                              |