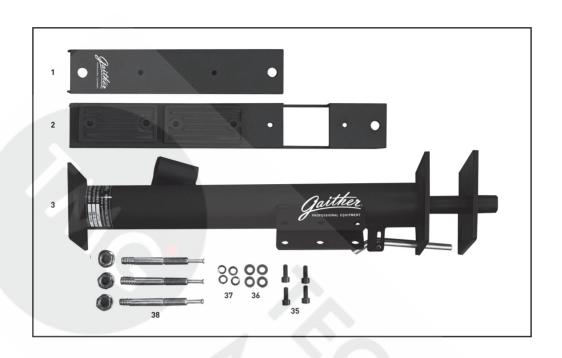

| ITEM | ART. NR  | DESCRIPTION               | ITEM | ART. NR  | DESCRIPTION                  |
|------|----------|---------------------------|------|----------|------------------------------|
| 1    | 12772-1  | BASE PLATE 1              | 21   | 12772-21 | BEAD BREAKER PROTECTION      |
| 2    | 12772-2  | BASE PLATE 2              | 22   | 12772-22 | CONE 1                       |
| 3    | 12772-3  | CENTER POST               | 23   | 12772-23 | CONE 2                       |
| 4    | 12772-4  | BOTTOM FLANGE ADAPTER     | 24   | 12772-24 | CONE 3                       |
| 5    | 12772-5  | ADAPTER BAR               | 25   | 12772-25 | BEAD KEEPER                  |
| 6    | 12772-6  | ADAPTER BAR               | 26   | 12772-26 | DEMOUNT BAR PROTECTION 1     |
| 7    | 12772-7  | ADJUSTING BAR INCL. CLAMP | 27   | 12772-27 | DEMOUNT BAR PROTECTION 2     |
| 8    | 12772-8  | CLAMP                     | 28   | 12772-28 | BEAD PRESSING BLOCK          |
| 9    | 12772-9  | UPPER FLANGE ADAPTER      | 29   | 12772-29 | BEAD BREAKER PROTECTION PLUG |
| 10   | 12772-10 | CLAMP LOCKING PIN         | 30   | 12772-30 | TIRE LUBRICANT BUCKET        |
| 11   | 12772-11 | ADJUSTING ROD             | 31   | 12772-31 | MOUNTING PASTE BRUSH         |
| 12   | 12772-12 | KNOB                      | 32   | 12772-32 | BUCKET HOLDER                |
| 13   | 12772-13 | BEAD BREAKER SHOE         | 33   | 12772-33 | R-CLIP                       |
| 14   | 12772-14 | HANDLE SOCKET             | 34   | 12772-34 | CLEVIS PIN                   |
| 15   | 12772-15 | BEAD BREAKER HANDLE       | 35   | 12772-35 | HEX BOLT M10X20              |
| 16   | 12772-16 | DEMOUNT BAR 1             | 36   | 12772-36 | FLAT WASHER M10              |
| 17   | 12772-17 | DEMOUNT BAR 2             | 37   | 12772-37 | SPRING WASHER M10            |
| 18   | 12772-18 | PIN                       | 38   | 12772-38 | EXPANSION BOLT M16X120 + NUT |
| 19   | 12772-19 | CENTER POST CAP           | 39   | 12772-39 | HEX BOLT M10X50              |
| 20   | 12772-20 | CONE STORAGE PIN          |      |          |                              |