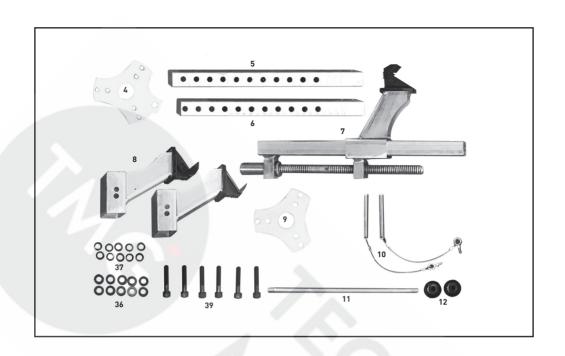

| ITEM | ART. NR  | DESCRIPTION               | ITEM | ART. NR  | DESCRIPTION                  |
|------|----------|---------------------------|------|----------|------------------------------|
| 1    | 12772-1  | BASE PLATE 1              | 21   | 12772-21 | BEAD BREAKER PROTECTION      |
| 2    | 12772-2  | BASE PLATE 2              | 22   | 12772-22 | CONE 1                       |
| 3    | 12772-3  | CENTER POST               | 23   | 12772-23 | CONE 2                       |
| 4    | 12772-4  | BOTTOM FLANGE ADAPTER     | 24   | 12772-24 | CONE 3                       |
| 5    | 12772-5  | ADAPTER BAR               | 25   | 12772-25 | BEAD KEEPER                  |
| 6    | 12772-6  | ADAPTER BAR               | 26   | 12772-26 | DEMOUNT BAR PROTECTION 1     |
| 7    | 12772-7  | ADJUSTING BAR INCL. CLAMP | 27   | 12772-27 | DEMOUNT BAR PROTECTION 2     |
| 8    | 12772-8  | CLAMP                     | 28   | 12772-28 | BEAD PRESSING BLOCK          |
| 9    | 12772-9  | UPPER FLANGE ADAPTER      | 29   | 12772-29 | BEAD BREAKER PROTECTION PLUG |
| 10   | 12772-10 | CLAMP LOCKING PIN         | 30   | 12772-30 | TIRE LUBRICANT BUCKET        |
| 11   | 12772-11 | ADJUSTING ROD             | 31   | 12772-31 | MOUNTING PASTE BRUSH         |
| 12   | 12772-12 | KNOB                      | 32   | 12772-32 | BUCKET HOLDER                |
| 13   | 12772-13 | BEAD BREAKER SHOE         | 33   | 12772-33 | R-CLIP                       |
| 14   | 12772-14 | HANDLE SOCKET             | 34   | 12772-34 | CLEVIS PIN                   |
| 15   | 12772-15 | BEAD BREAKER HANDLE       | 35   | 12772-35 | HEX BOLT M10X20              |
| 16   | 12772-16 | DEMOUNT BAR 1             | 36   | 12772-36 | FLAT WASHER M10              |
| 17   | 12772-17 | DEMOUNT BAR 2             | 37   | 12772-37 | SPRING WASHER M10            |
| 18   | 12772-18 | PIN                       | 38   | 12772-38 | EXPANSION BOLT M16X120 + NUT |
| 19   | 12772-19 | CENTER POST CAP           | 39   | 12772-39 | HEX BOLT M10X50              |
| 20   | 12772-20 | CONE STORAGE PIN          |      |          |                              |