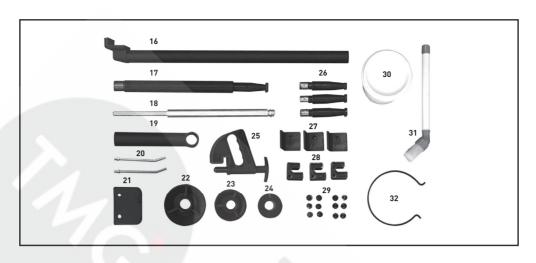

| ITEM | ART. NR  | DESCRIPTION               | ITEM | ART. NR  | DESCRIPTION                  |
|------|----------|---------------------------|------|----------|------------------------------|
| 1    | 12772-1  | BASE PLATE 1              | 21   | 12772-21 | BEAD BREAKER PROTECTION      |
| 2    | 12772-2  | BASE PLATE 2              | 22   | 12772-22 | CONE 1                       |
| 3    | 12772-3  | CENTER POST               | 23   | 12772-23 | CONE 2                       |
| 4    | 12772-4  | BOTTOM FLANGE ADAPTER     | 24   | 12772-24 | CONE 3                       |
| 5    | 12772-5  | ADAPTER BAR               | 25   | 12772-25 | BEAD KEEPER                  |
| 6    | 12772-6  | ADAPTER BAR               | 26   | 12772-26 | DEMOUNT BAR PROTECTION 1     |
| 7    | 12772-7  | ADJUSTING BAR INCL. CLAMP | 27   | 12772-27 | DEMOUNT BAR PROTECTION 2     |
| 8    | 12772-8  | CLAMP                     | 28   | 12772-28 | BEAD PRESSING BLOCK          |
| 9    | 12772-9  | UPPER FLANGE ADAPTER      | 29   | 12772-29 | BEAD BREAKER PROTECTION PLUG |
| 10   | 12772-10 | CLAMP LOCKING PIN         | 30   | 12772-30 | TIRE LUBRICANT BUCKET        |
| 11   | 12772-11 | ADJUSTING ROD             | 31   | 12772-31 | MOUNTING PASTE BRUSH         |
| 12   | 12772-12 | KNOB                      | 32   | 12772-32 | BUCKET HOLDER                |
| 13   | 12772-13 | BEAD BREAKER SHOE         | 33   | 12772-33 | R-CLIP                       |
| 14   | 12772-14 | HANDLE SOCKET             | 34   | 12772-34 | CLEVIS PIN                   |
| 15   | 12772-15 | BEAD BREAKER HANDLE       | 35   | 12772-35 | HEX BOLT M10X20              |
| 16   | 12772-16 | DEMOUNT BAR 1             | 36   | 12772-36 | FLAT WASHER M10              |
| 17   | 12772-17 | DEMOUNT BAR 2             | 37   | 12772-37 | SPRING WASHER M10            |
| 18   | 12772-18 | PIN                       | 38   | 12772-38 | EXPANSION BOLT M16X120 + NUT |
| 19   | 12772-19 | CENTER POST CAP           | 39   | 12772-39 | HEX BOLT M10X50              |
| 20   | 12772-20 | CONE STORAGE PIN          |      |          |                              |