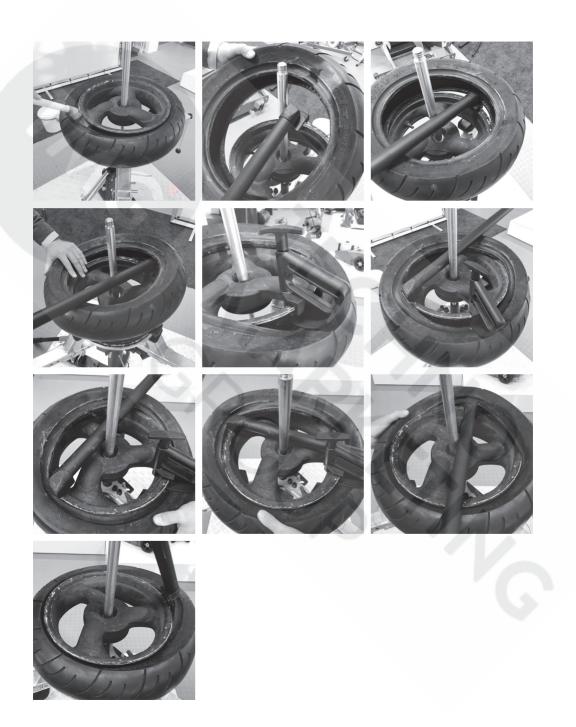

| 33   | 12772-33 | R-CLIP                       |
| 14   | 12772-14 | HANDLE SOCKET             | 34   | 12772-34 | CLEVIS PIN                   |
| 15   | 12772-15 | BEAD BREAKER HANDLE       | 35   | 12772-35 | HEX BOLT M10X20              |
| 16   | 12772-16 | DEMOUNT BAR 1             | 36   | 12772-36 | FLAT WASHER M10              |
| 17   | 12772-17 | DEMOUNT BAR 2             | 37   | 12772-37 | SPRING WASHER M10            |
| 18   | 12772-18 | PIN                       | 38   | 12772-38 | EXPANSION BOLT M16X120 + NUT |
| 19   | 12772-19 | CENTER POST CAP           | 39   | 12772-39 | HEX BOLT M10X50              |
| 20   | 12772-20 | CONE STORAGE PIN          |      |          |                              |

















### **DEMOUNTING 1**



### **MOUNTING 1**



### **DEMOUNTING 2**



### **MOUNTING 2**



## **ABOUT US**

Gaither Tool Company, Inc. founded in 1988, is an international organization committed to serving the tire and trucking industry. It invents and manufactures convenient tools and systems needed to service and maintain tires and wheel assemblies.

Gaither Tool Company, Inc. continually invests in research and development to bring to its customers the most effective tools in the business. It strives to improve efficiency and reduce costs for customers all over the world working in truck maintenance shops as well as on-the-road tire service providers. Bandag, Euromaster/Michelin, Bridgestone's First Stop, The United States Armed Forces... just to name a few.

Gaither supplies products to customers in over 100 countries, selling