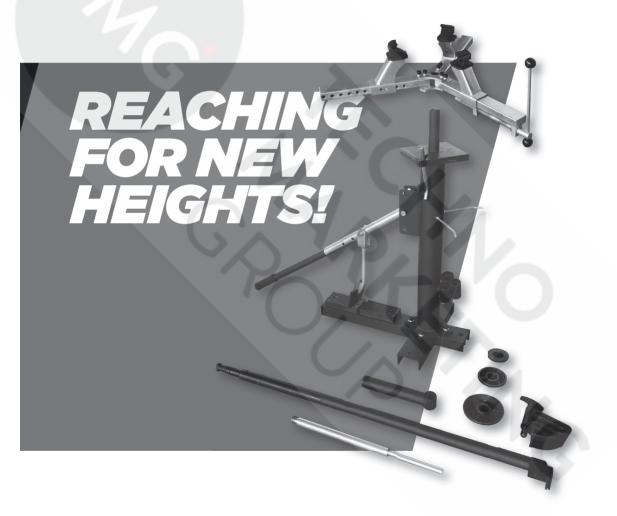

# GAITHER 12772 MANUAL TIRE CHANGER

Thank you for purchasing a Gaither Tools product. Manufactured to a high standard this product will, if used according to these instructions and properly maintained, give you years of trouble free performance. The next generation 12772 manual tire changer offers a heavy duty design and all new clamping system. Equipped with a variety of accessories, this standalone, portable device can be operated easily without the need for electrical- or pneumatic power.

Due to its robust framework and tire mounting- and demounting lever it becomes possible to change a large variety of tires which sets it apart from alternatives in the market. The included adaptor ensures precise clamping and centering of wheels from 4"-21". The ideal solution while servicing motor cycle, scooter, ATV, car, racing and 4x4 tires.