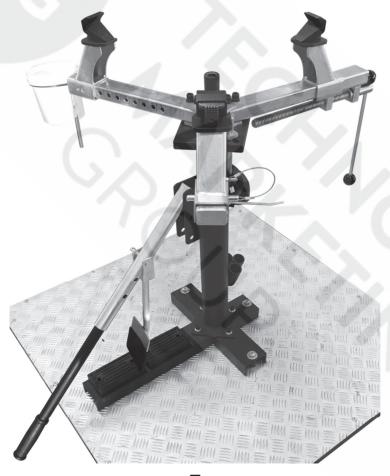

# GAITHER 12772 MANUAL TIRE CHANGER

Thank you for purchasing a Gaither Tools product. Manufactured to a high standard this product will, if used according to these instructions and properly maintained, give you years of trouble free performance. The next generation 12772 manual tire changer offers a heavy duty design and all new clamping system. Equipped with a variety of accessories, this standalone, portable device can be operated easily without the need for electrical- or pneumatic power.

Due to its robust framework and tire mounting- and demounting lever it becomes possible to change a large variety of tires which sets it apart from alternatives in the market. The included adaptor ensures precise clamping and centering of wheels from 4"-21". The ideal solution while servicing motor cycle, scooter, ATV, car, racing and 4x4 tires.