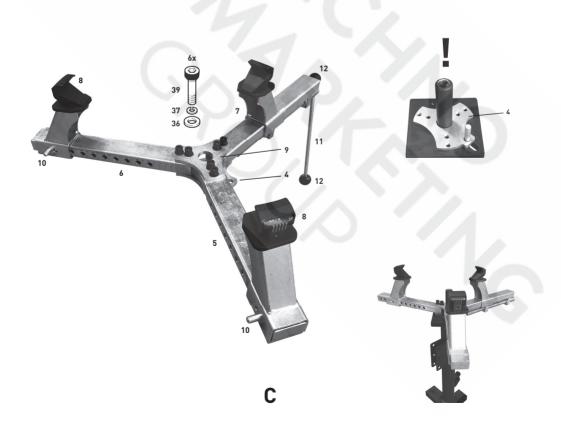

| ITEM | ART. NR  | DESCRIPTION               | ITEM | ART. NR  | DESCRIPTION                  |
|------|----------|---------------------------|------|----------|------------------------------|
| 1    | 12772-1  | BASE PLATE 1              | 21   | 12772-21 | BEAD BREAKER PROTECTION      |
| 2    | 12772-2  | BASE PLATE 2              | 22   | 12772-22 | CONE 1                       |
| 3    | 12772-3  | CENTER POST               | 23   | 12772-23 | CONE 2                       |
| 4    | 12772-4  | BOTTOM FLANGE ADAPTER     | 24   | 12772-24 | CONE 3                       |
| 5    | 12772-5  | ADAPTER BAR               | 25   | 12772-25 | BEAD KEEPER                  |
| 6    | 12772-6  | ADAPTER BAR               | 26   | 12772-26 | DEMOUNT BAR PROTECTION 1     |
| 7    | 12772-7  | ADJUSTING BAR INCL. CLAMP | 27   | 12772-27 | DEMOUNT BAR PROTECTION 2     |
| 8    | 12772-8  | CLAMP                     | 28   | 12772-28 | BEAD PRESSING BLOCK          |
| 9    | 12772-9  | UPPER FLANGE ADAPTER      | 29   | 12772-29 | BEAD BREAKER PROTECTION PLUG |
| 10   | 12772-10 | CLAMP LOCKING PIN         | 30   | 12772-30 | TIRE LUBRICANT BUCKET        |
| 11   | 12772-11 | ADJUSTING ROD             | 31   | 12772-31 | MOUNTING PASTE BRUSH         |
| 12   | 12772-12 | KNOB                      | 32   | 12772-32 | BUCKET HOLDER                |
| 13   | 12772-13 | BEAD BREAKER SHOE         | 33   | 12772-33 | R-CLIP                       |
| 14   | 12772-14 | HANDLE SOCKET             | 34   | 12772-34 | CLEVIS PIN                   |
| 15   | 12772-15 | BEAD BREAKER HANDLE       | 35   | 12772-35 | HEX BOLT M10X20              |
| 16   | 12772-16 | DEMOUNT BAR 1             | 36   | 12772-36 | FLAT WASHER M10              |
| 17   | 12772-17 | DEMOUNT BAR 2             | 37   | 12772-37 | SPRING WASHER M10            |
| 18   | 12772-18 | PIN                       | 38   | 12772-38 | EXPANSION BOLT M16X120 + NUT |
| 19   | 12772-19 | CENTER POST CAP           | 39   | 12772-39 | HEX BOLT M10X50              |
| 20   | 12772-20 | CONE STORAGE PIN          |      |          |                              |