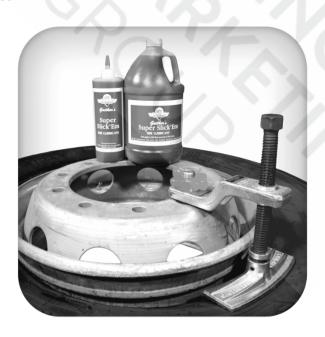

Gaither's Bead Vice (patent pending), in combination with Super Slick'em (1 gal. included free of charge), is the only system available that easily breaks the beads down and across the hump in just a few seconds without damaging either bead or rim!!

- Before attaching the Bead Vice to the stud hole of the EVA wheel (17.5"– 22.5"), apply Super Slick'em between the wheel and the bead area of the tire.
- Remove the valve core.
- After the air has escaped from the tire, place and impact gun (38mm socket) at the top of the Bead Vice and push the bead of the tire away from the wheel.