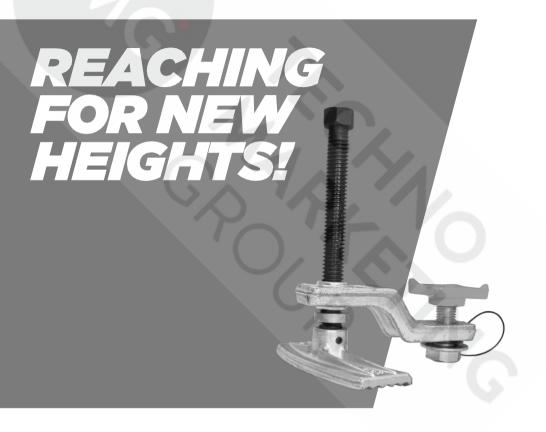

## INSTRUCTIONS

As you may have noticed, a new type of rim has made its appearance in Europe. This so called "EVA wheel" has a (safety) hump located behind the valve stem which is causing difficulties dismounting and inflating tires.

Gaither's Bead Vice (patent pending), in combination with Super Slick'em (1 gal. included free of charge), is the only system available that easily breaks the beads down and across the hump in just a few seconds without damaging either bead or rim!!

- Before attaching the Bead Vice to the stud hole of the EVA wheel (17.5"– 22.5"), apply Super Slick'em between the wheel and the bead area of the tire.
- Remove the valve core.
- After the air has escaped from the tire, place and impact gun (38mm socket) at the top of the Bead Vice and push the bead of the tire away from the wheel.